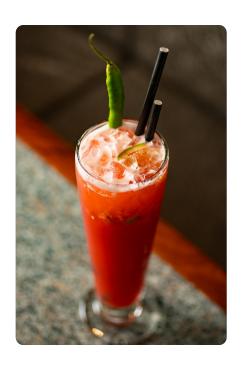

## **Speciality Mocktails**

| Peach Cooler                                                                                          | £4.95                |
|-------------------------------------------------------------------------------------------------------|----------------------|
| Muddled lime wedges with mint, shaken with peach puree topped with apple juice                        | 1                    |
| Anardrana Punch Pomegranate, grenadine and lychee juice muddled with mint leaf served over ice        | £4.95                |
| Mojito (Lime/Mango/Pineapple) Lime wedges muddled with mint and flavour with lime, mango or pineapple | <b>£5.25</b><br>ed   |
| Indian Sunrise Strawberry, lychee and fresh lime, shaken wirmint and a hint of green chilli           | <b>£4.95</b><br>th   |
| Blue Hawaiin<br>Blended pineapple juice and coconut milk w<br>blue curacao                            | <b>£5.25</b><br>rith |
| Mango Lassi<br>Natural yoghurt and puréed mango                                                       | £4.95                |
| Spiced Mango Lassi<br>Natural yoghurt, puréed mango and ginger                                        | £4.95                |
| Scanibi                                                                                               | £4.95                |

Indian style lemonade with a hint of mint