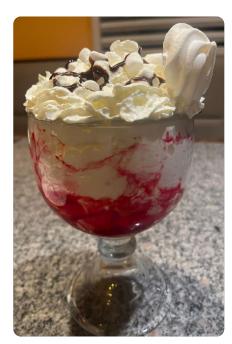

## **Desserts**

| Hot Chocolate Fudge Brownie<br>Served with vanilla icecream & chocolate sau                                            | <b>£5.95</b><br>ice    | Mango or Pistachio Kulfi<br>Traditional Indian Ice Cream   | £5.95 |
|------------------------------------------------------------------------------------------------------------------------|------------------------|------------------------------------------------------------|-------|
| <b>Mango Kheer</b><br>Indian rice pudding flavoured with fresh man                                                     | <b>£5.50</b><br>go and | Selection of Ice Cream<br>Chocolate, Strawberry or Vanilla | £4.50 |
| cardomom                                                                                                               |                        | Selection of Sorbet                                        | £4.50 |
| Gulab Jamun                                                                                                            | £5.50                  | Orange, lime or mango                                      |       |
| Cardomom infused cake served with ice cream                                                                            |                        | Cheesecake                                                 | £5.50 |
| Ice Cream Sundae Bonanza £6.95 Our selection of ice cream with marshmallows, meringue and a mango and raspberry coulis |                        | Cream cheese, wheatflour, honey & raspberry sauce          |       |