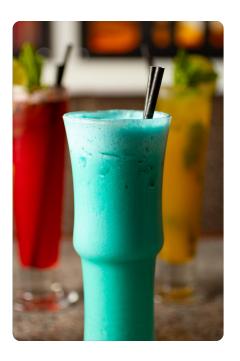

## **Speciality Mocktails**

| Peach Cooler                                                                                          | £4.95                |
|-------------------------------------------------------------------------------------------------------|----------------------|
| Muddled lime wedges with mint, shaken with peach puree topped with apple juice                        | 1                    |
| Anardrana Punch Pomegranate, grenadine and lychee juice muddled with mint leaf served over ice        | £4.95                |
| Mojito (Lime/Mango/Pineapple) Lime wedges muddled with mint and flavour with lime, mango or pineapple | <b>£5.25</b><br>ed   |
| Indian Sunrise Strawberry, lychee and fresh lime, shaken wirmint and a hint of green chilli           | <b>£4.95</b><br>th   |
| Blue Hawaiin<br>Blended pineapple juice and coconut milk w<br>blue curacao                            | <b>£5.25</b><br>rith |
| Mango Lassi<br>Natural yoghurt and puréed mango                                                       | £4.95                |
| Spiced Mango Lassi<br>Natural yoghurt, puréed mango and ginger                                        | £4.95                |
| Scanibi                                                                                               | £4.95                |