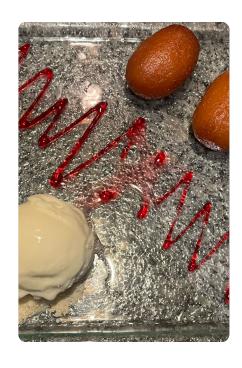

## **Desserts**

| Hot Chocolate Fudge Brownie<br>Served with vanilla icecream & chocolate sau                                            | <b>£5.95</b><br>ice    | Mango or Pistachio Kulfi<br>Traditional Indian Ice Cream   | £5.95 |
|------------------------------------------------------------------------------------------------------------------------|------------------------|------------------------------------------------------------|-------|
| <b>Mango Kheer</b><br>Indian rice pudding flavoured with fresh man                                                     | <b>£5.50</b><br>go and | Selection of Ice Cream<br>Chocolate, Strawberry or Vanilla | £4.50 |
| cardomom                                                                                                               |                        | Selection of Sorbet                                        | £4.50 |
| Gulab Jamun                                                                                                            | £5.50                  | Orange, lime or mango                                      |       |
| Cardomom infused cake served with ice cream                                                                            |                        | Cheesecake                                                 | £5.50 |
| Ice Cream Sundae Bonanza £6.95 Our selection of ice cream with marshmallows, meringue and a mango and raspberry coulis |                        | Cream cheese, wheatflour, honey & raspberry sauce          |       |