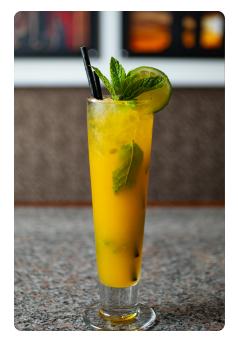

## **Speciality Mocktails**

| Peach Cooler                                                                                          | £4.95                |
|-------------------------------------------------------------------------------------------------------|----------------------|
| Muddled lime wedges with mint, shaken with peach puree topped with apple juice                        | 1                    |
| Anardrana Punch Pomegranate, grenadine and lychee juice muddled with mint leaf served over ice        | £4.95                |
| Mojito (Lime/Mango/Pineapple) Lime wedges muddled with mint and flavour with lime, mango or pineapple | <b>£5.25</b><br>ed   |
| Indian Sunrise Strawberry, lychee and fresh lime, shaken wirmint and a hint of green chilli           | <b>£4.95</b><br>th   |
| Blue Hawaiin<br>Blended pineapple juice and coconut milk w<br>blue curacao                            | <b>£5.25</b><br>rith |
| Mango Lassi<br>Natural yoghurt and puréed mango                                                       | £4.95                |
| Spiced Mango Lassi<br>Natural yoghurt, puréed mango and ginger                                        | £4.95                |
| Scanibi                                                                                               | £4.95                |