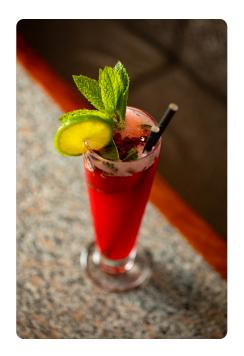

## **Speciality Mocktails**

| Peach Cooler                                                                                          | £4.95                |
|-------------------------------------------------------------------------------------------------------|----------------------|
| Muddled lime wedges with mint, shaken with peach puree topped with apple juice                        | 1                    |
| Anardrana Punch Pomegranate, grenadine and lychee juice muddled with mint leaf served over ice        | £4.95                |
| Mojito (Lime/Mango/Pineapple) Lime wedges muddled with mint and flavour with lime, mango or pineapple | <b>£5.25</b><br>ed   |
| Indian Sunrise Strawberry, lychee and fresh lime, shaken wirmint and a hint of green chilli           | <b>£4.95</b><br>th   |
| Blue Hawaiin<br>Blended pineapple juice and coconut milk w<br>blue curacao                            | <b>£5.25</b><br>rith |
| Mango Lassi<br>Natural yoghurt and puréed mango                                                       | £4.95                |
| Spiced Mango Lassi<br>Natural yoghurt, puréed mango and ginger                                        | £4.95                |
| Scanibi                                                                                               | £4.95                |